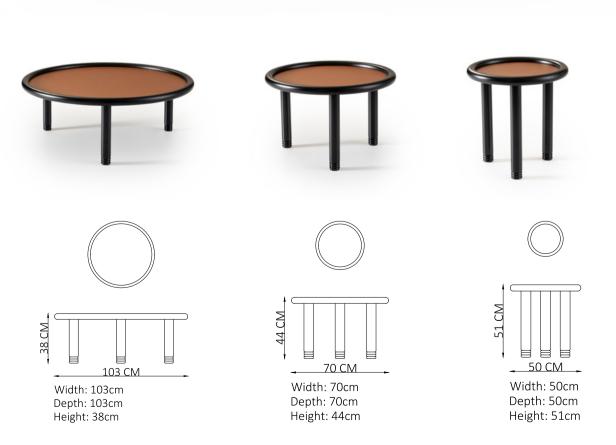

\_\_\_\_68 CM

Width: 68cm

Depth: 68cm

Height: 42cm

100 CM

Width: 100cm

Depth: 100cm

Height: 33cm

51 CM

\_\_\_ 52 CM

Width: 52cm

Depth: 52cm

Height:

51cm

● 26 ● 27

For those who want to see chair designs that depict perfection in their living spaces and to have their spaces dance in harmony the ones we prefer.