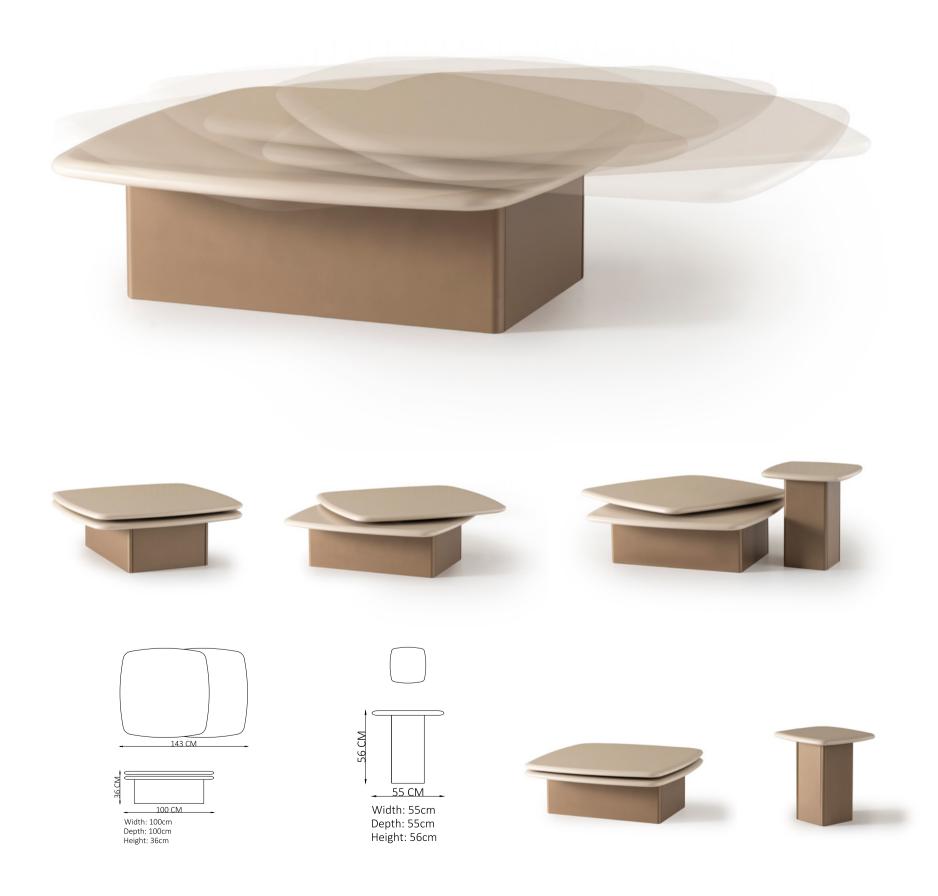

\_\_\_\_68 CM

Width: 68cm

Depth: 68cm

Height: 42cm

100 CM

Width: 100cm

Depth: 100cm

Height: 33cm

51 CM

\_\_\_ 52 CM

Width: 52cm

Depth: 52cm

Height:

51cm

● 26 ● 27

For those who want to see chair designs that depict perfection in their living spaces and to have their spaces dance in harmony the ones we prefer.