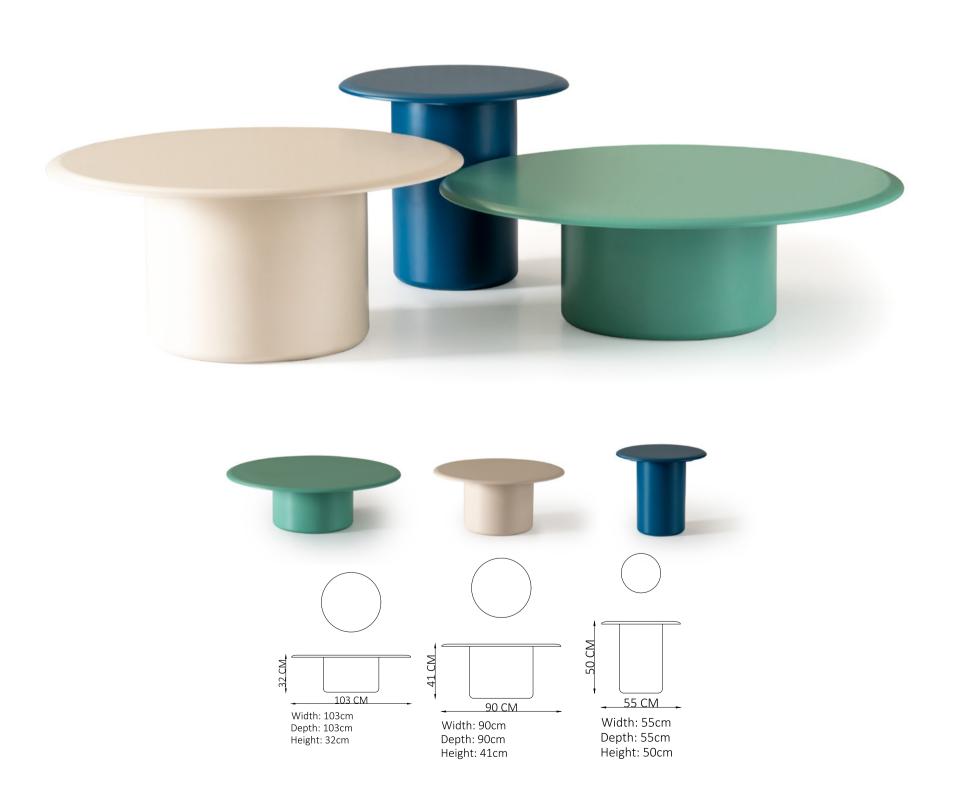

\_\_\_\_68 CM

Width: 68cm

Depth: 68cm

Height: 42cm

100 CM

Width: 100cm

Depth: 100cm

Height: 33cm

51 CM

\_\_\_ 52 CM

Width: 52cm

Depth: 52cm

Height:

51cm

● 26 ● 27

For those who want to see chair designs that depict perfection in their living spaces and to have their spaces dance in harmony the ones we prefer.