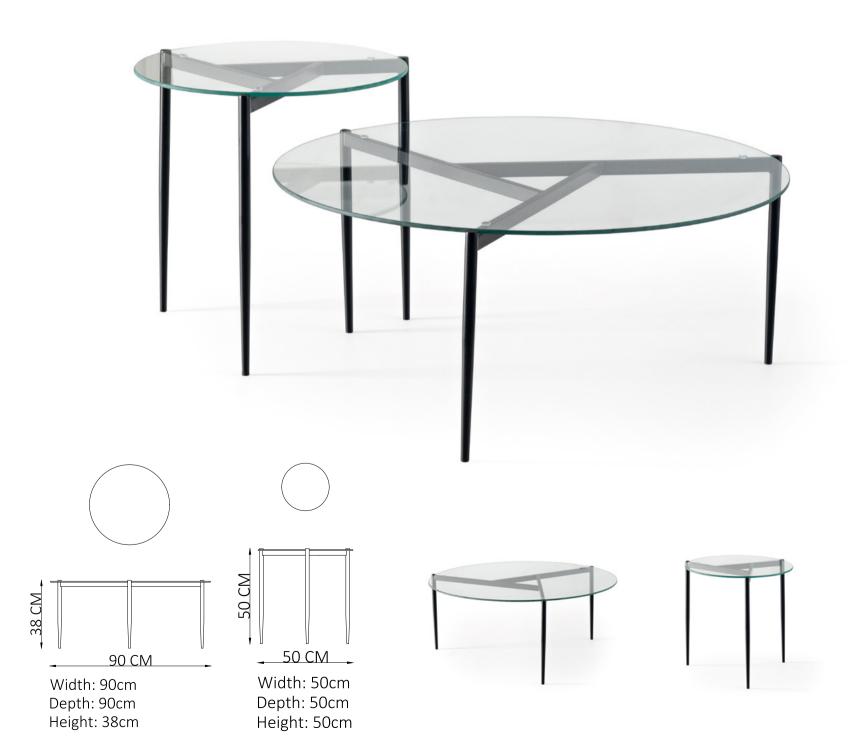

# **TROY**

#### coffee table set

Our collection reflects these changes, where design is at the core of every item and where comfort is woven into every creation thanks to the body of knowledge, craftsmanship and years spent perfecting our vision

For those who want to see chair designs that depict perfection in their living spaces and to have their spaces dance in harmony the ones we prefer.

\_\_\_\_68 CM

Width: 68cm

Depth: 68cm

Height: 42cm

100 CM

Width: 100cm

Depth: 100cm

Height: 33cm

51 CM

\_\_\_ 52 CM

Width: 52cm

Depth: 52cm

Height:

51cm

● 26 ● 27

For those who want to see chair designs that depict perfection in their living spaces and to have their spaces dance in harmony the ones we prefer.