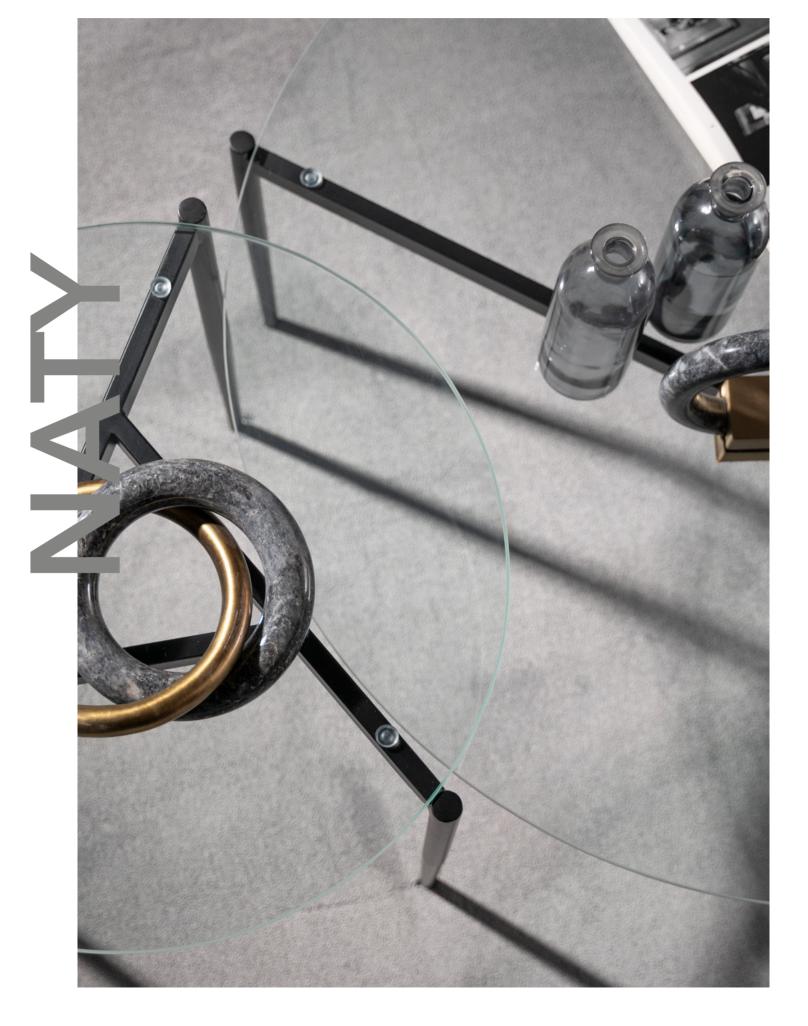

# NATY

#### coffee table set

Not compromising its modern line... Bringing a fresh air to living spaces with its simple and modern design, Naty. It gives you extra comfort. Wooden foot structure supports its modern stance.

A new style that will guide the decoration ideas in your home with its innovative look. Having different color combinations, it is a design that speaks for itself and allows you to choose the one that appeals to your soul.