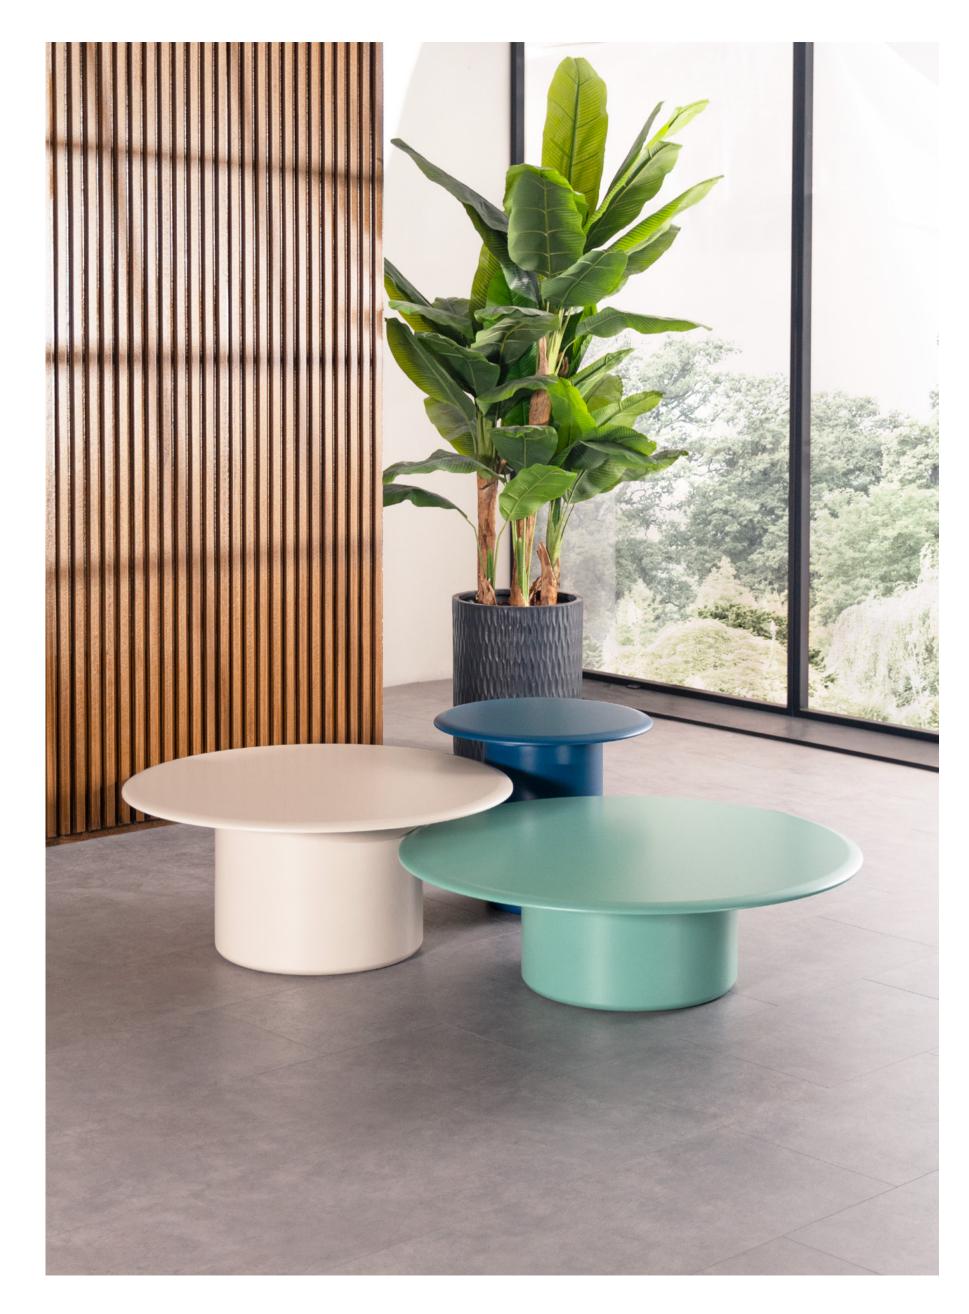

# NORI

#### coffee table set

It makes you feel a dazzling and heavy yet innovative style that softens the magnificence of the classic with modern lines. In recent years, it has become a brand new decoration concept to make different and striking decorations by using contrasting colors with a much different perspective instead of making classical touches to the spaces.

Make it the star of your room by choosing a bold color. Considering that life is a design, your dream product is the best design for us.

● 20 ● 21