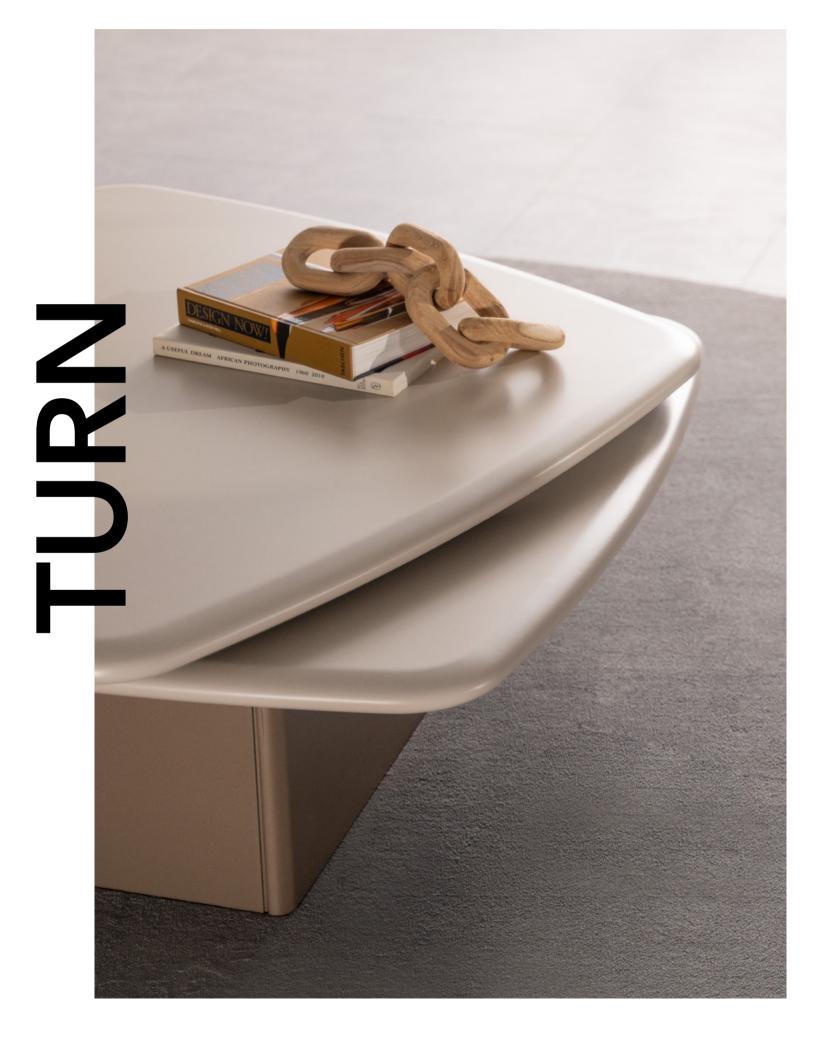

# **TURN**

#### coffee table set

Not compromising its modern line...Bringing a fresh air to living spaces with its simple and modern design, Turn it gives you extra comfort. Wooden foot structure supports its modern stance.

● 30 ● 31

A new style that will guide the decoration ideas in your home with its innovative look. Having different color combinations, it is a design that speaks for itself and allows you to choose the one that appeals to your soul.