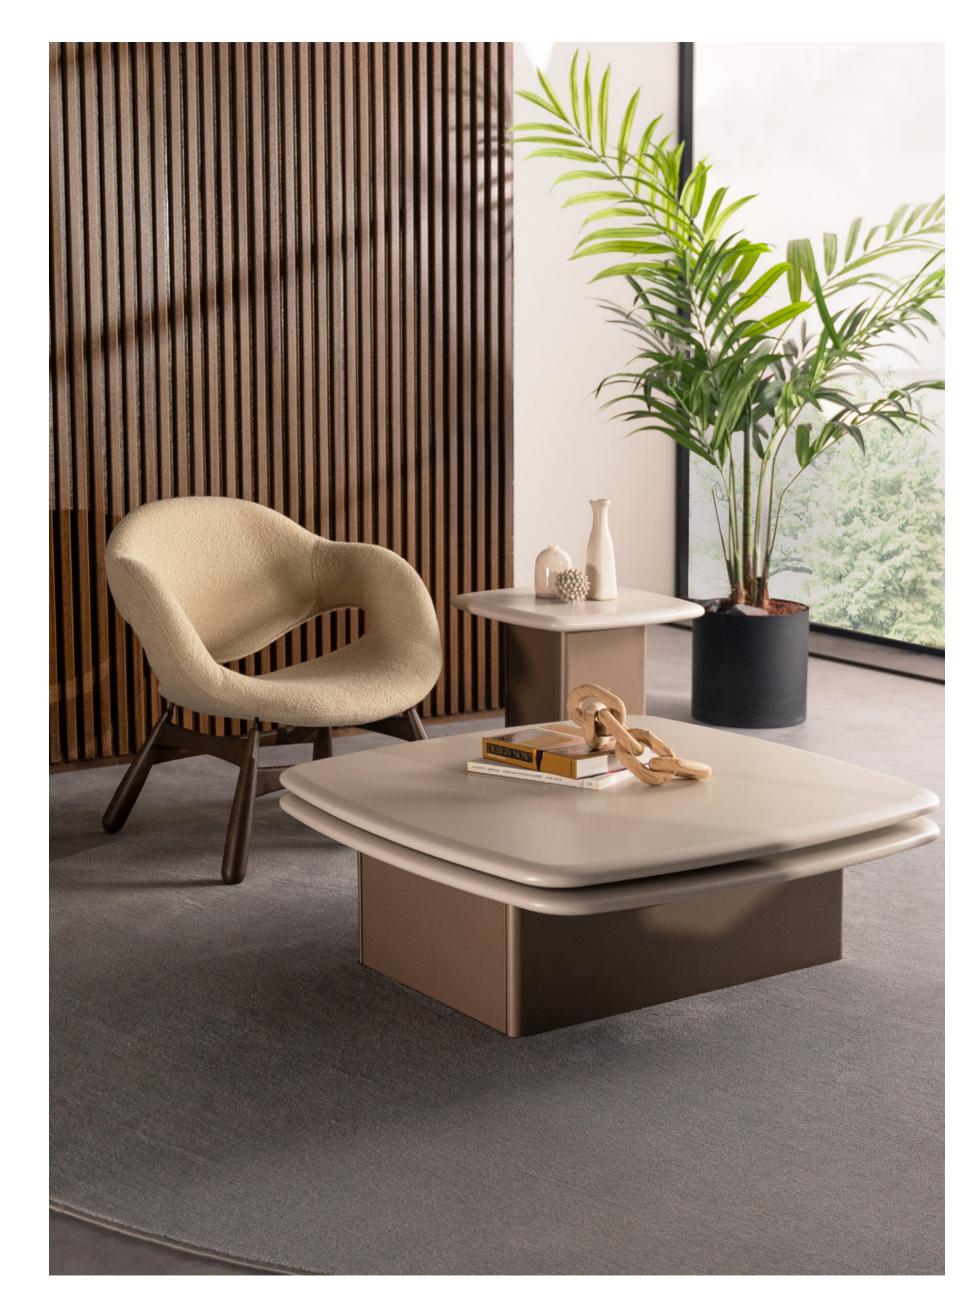

# **TURN**

#### coffee table set

Not compromising its modern line...Bringing a fresh air to living spaces with its simple and modern design, Turn it gives you extra comfort. Wooden foot structure supports its modern stance.

● 30 ● 31

A new style that will guide the decoration ideas in your home with its innovative look. Having different color combinations, it is a design that speaks for itself and allows you to choose the one that appeals to your soul.