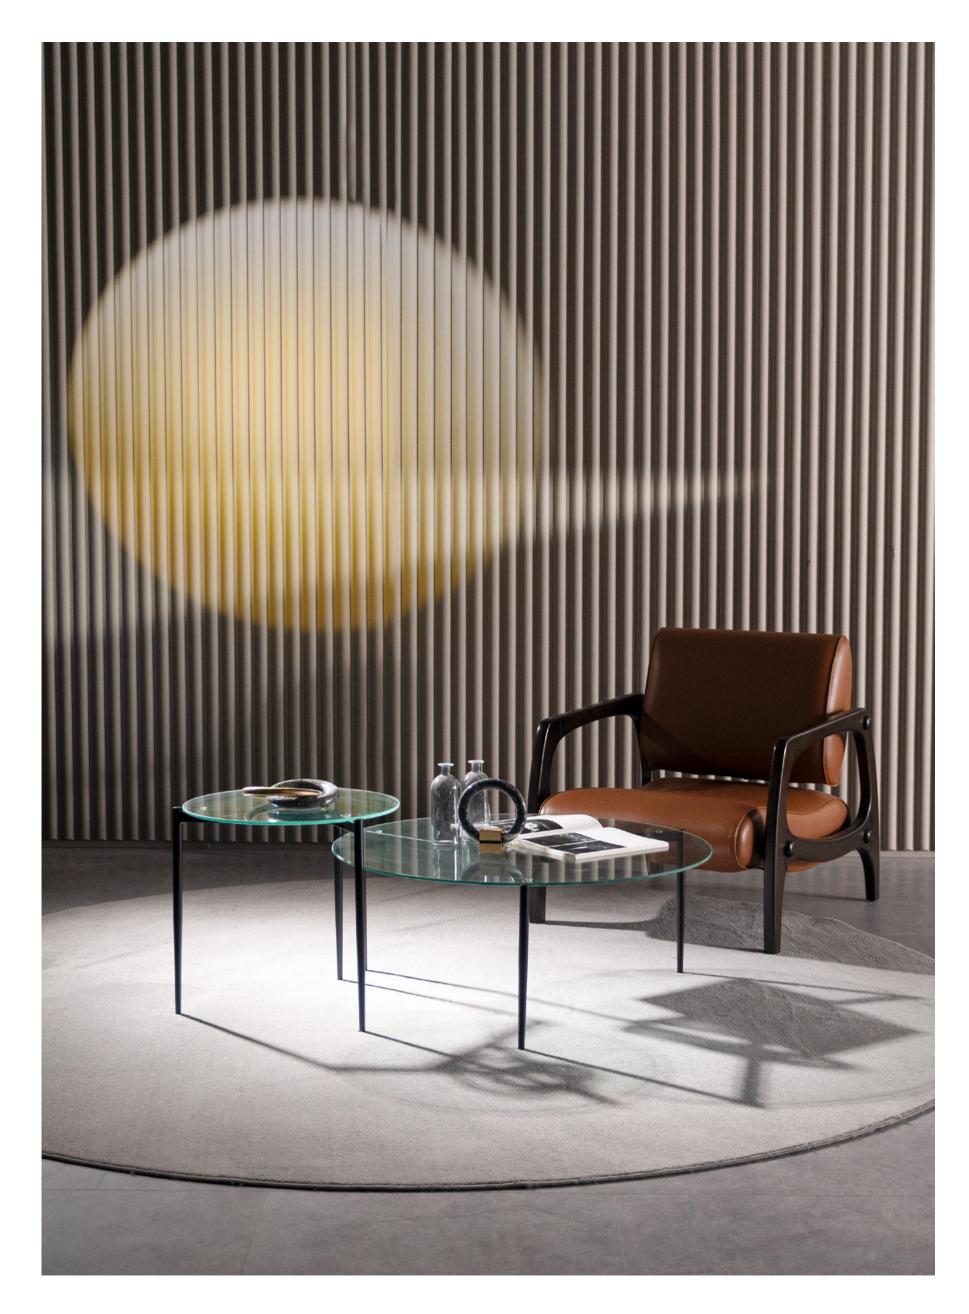

# NATY

#### coffee table set

Not compromising its modern line... Bringing a fresh air to living spaces with its simple and modern design, Naty. It gives you extra comfort. Wooden foot structure supports its modern stance.

A new style that will guide the decoration ideas in your home with its innovative look. Having different color combinations, it is a design that speaks for itself and allows you to choose the one that appeals to your soul.