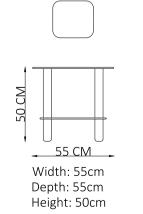

51 CM

\_\_\_ 52 CM

Width: 52cm

Depth: 52cm

Height:

51cm

● 26 ● 27

For those who want to see chair designs that depict perfection in their living spaces and to have their spaces dance in harmony the ones we prefer.