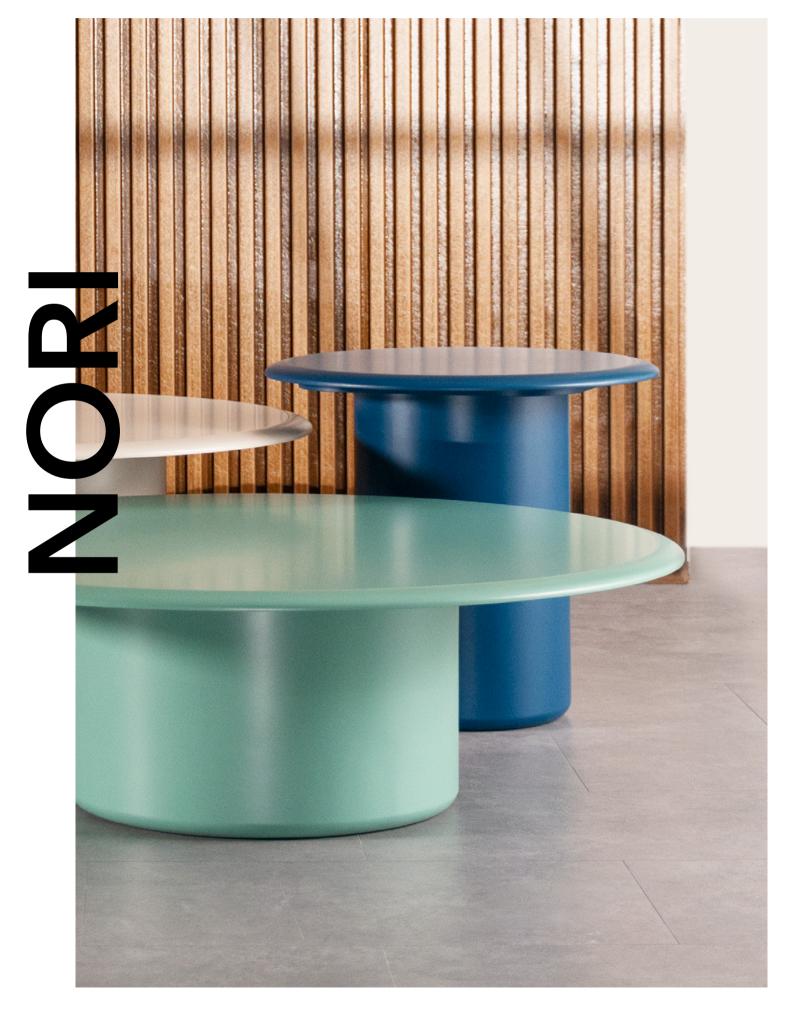

# NORI

#### coffee table set

It makes you feel a dazzling and heavy yet innovative style that softens the magnificence of the classic with modern lines. In recent years, it has become a brand new decoration concept to make different and striking decorations by using contrasting colors with a much different perspective instead of making classical touches to the spaces.

Make it the star of your room by choosing a bold color. Considering that life is a design, your dream product is the best design for us.

● 20 ● 21