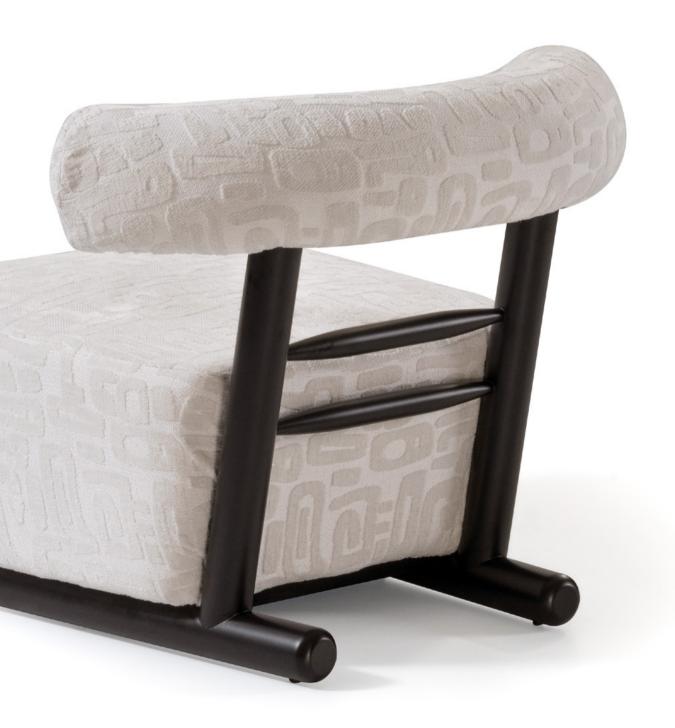

# **FOLD**

bergere

#### How do we want to live now?

Timeless design that completes the visual integrity with fabric options suitable for the general decoration of your home.

**W:**63 **D:**60 **H:**74

● 40