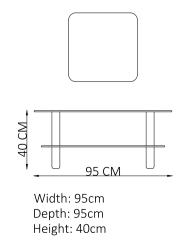

\_\_\_\_68 CM

Width: 68cm

Depth: 68cm

Height: 42cm

100 CM

Width: 100cm

Depth: 100cm

Height: 33cm